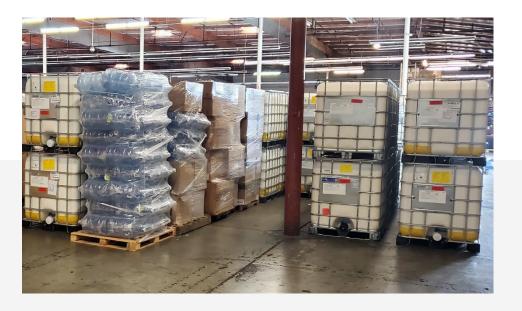

## CARGO TYPES AGGREGATES IN TOTES

Stone Washed Pebbles in 3,000 lb totes transloaded from 20'GP to Flatbeds and Flatbed Conestogas