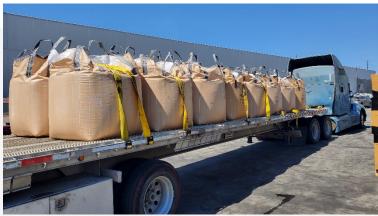

## CARGO TYPES AGGREGATES IN TOTES

Stone Washed Pebbles in 3,000 lb totes transloaded from 20'GP to Flatbeds and Flatbed Conestogas