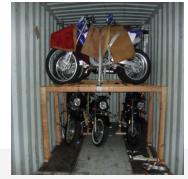

## CARGO TYPES AUTOS, MOTORCYCLES, BOATS AND TRAILERS/RVs

Auto, Motorcycles, Boas and Trailers/RVs Loading with Cable or Full Wooden Ramps Available