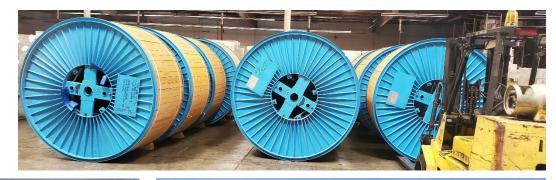

## CARGO TYPES MILL ROLLS

Mill Rolls transloaded from 20'GP Container to Flatbed Each unit was 5,000 – 6,000 lbs