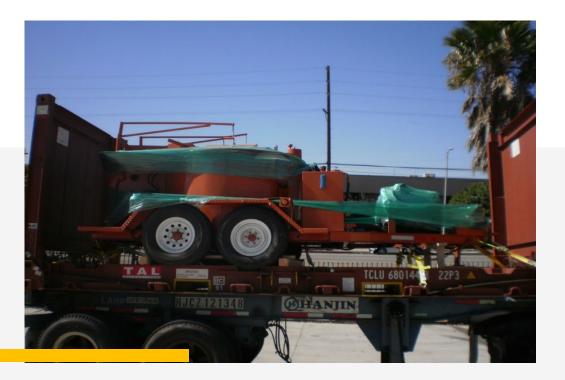

## **CARGO TYPES**MACHINERY

Machinery transloaded from Flatbed to 20'FR

## CARGO TYPES AUTOS, MOTORCYCLES, BOATS AND TRAILERS/RVs

Auto, Motorcycles, Boas and Trailers/RVs Loading with Cable or Full Wooden Ramps Available