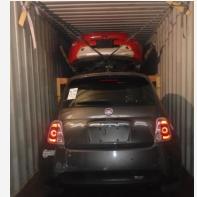

## CARGO TYPES AUTOS, MOTORCYCLES, BOATS AND TRAILERS/RVs

Auto, Motorcycles, Boas and Trailers/RVs Loading with Cable or Full Wooden Ramps Available