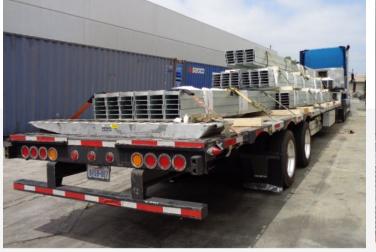

nsumer fulfillment





## CARGO TYPES PET ROLLS



PET Rolls transloaded from 20'GP to 53'DV





#### SHIPIT LOGISTICS\* est. 1974

# CARGO TYPES HEAT EXCHANGER PARTS



Industrial Heat Exchanger Parts transloaded from 40'HC to 53'DV and Flatbeds











## CARGO TYPES AGGREGATES IN TOTES



Stone Washed Pebbles in 3,000 lb totes transloaded from 20'GP to Flatbeds and Flatbed Conestogas









## CARGO TYPES MILL ROLLS



Mill Rolls transloaded from 20'GP Container to Flatbed Each unit was 5,000 – 6,000 lbs







## **CARGO TYPES**RAILCAR PARTS & EQUIPMENT



Railcar Parts & Equipment transloaded from 40'HC to Flatbed











## CARGO TYPES CHEMICALS



Chemicals transloaded from 40'HC to 53'DV





## **CARGO TYPES**STEEL BEAMS



Steel Beams transloaded from 40'HC to Flatbed







## CARGO TYPES COMMERCIAL PLATES



Commercial Plates transloaded from 40'FR to Flatbed







## **CARGO TYPES**COILED TUBE REELS



Coiled Tube Reels transloaded from 40'HC to Step Deck and Flatbed Trailers









## CARGO TYPES LUMBER



Lumber transloaded from Flatbed to 40'HC





## **CARGO TYPES**MACHINERY



Machinery transloaded from Flatbed to 20'FR





## CARGO TYPES AUTOS, MOTORCYCLES, BOATS AND TRAILERS/RVs



Auto, Motorcycles, Boas and Trailers/RVs Loading with Cable or Full Wooden Ramps Available















# AIR STREAM TRAILER LOADED TO 40'FR SHIPPED TO PARAGUAY









#### **SHIPIT Logistics**

13500 S. Figueroa St., Los Angeles, CA 90061

Tel: 310-523-2300

#### **Receiving Hours:**

Monday - Friday 8:00am - 4:00pm

**Tel:** +1 310 523 2300 Ext 192 **E-mai