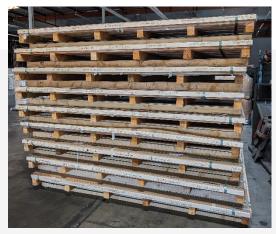

#### SHIPIT LOGISTICS\* est. 1974

# CARGO TYPES HEAT EXCHANGER PARTS



Industrial Heat Exchanger Parts transloaded from 40'HC to 53'DV and Flatbeds











## CARGO TYPES AGGREGATES IN TOTES



Stone Washed Pebbles in 3,000 lb totes transloaded from 20'GP to Flatbeds and Flatbed Conestogas









## CARGO TYPES MILL ROLLS



Mill Rolls transloaded from 20'GP Container to Flatbed Each unit was 5,000 – 6,000 lbs







## **CARGO TYPES**RAILCAR PARTS & EQUIPMENT



Railcar Parts & Equipment transloaded from 40'HC to Flatbed











## CARGO TYPES CHEMICALS



Chemicals transloaded from 40'HC to 53'DV





## **CARGO TYPES**STEEL BEAMS



Steel Beams transloaded from 40'HC to Flatbed







## CARGO TYPES COMMERCIAL PLATES



Commercial Plates transloaded from 40'FR to Flatbed







## **CARGO TYPES**COILED TUBE REELS



Coiled Tube Reels transloaded from 40'HC to Step Deck and Flatbed Trailers









## CARGO TYPES LUMBER



Lumber transloaded from Flatbed to 40'HC





## **CARGO TYPES**MACHINERY



Machinery transloaded from Flatbed to 20'FR





## CARGO TYPES AUTOS, MOTORCYCLES, BOATS AND TRAILERS/RVs



Auto, Motorcycles, Boas and Trailers/RVs Loading with Cable or Full Wooden Ramps Available















# AIR STREAM TRAILER LOADED TO 40'FR SHIPPED TO PARAGUAY









#### **SHIPIT Logistics**

13500 S. Figueroa St., Los Angeles, CA 90061

Tel: 310-523-2300

#### **Receiving Hours:**

Monday - Friday 8:00am - 4:00pm

**Tel:** +1 310 523 2300 Ext 192 **E-mail:** <u>kasra@shipit.com</u>