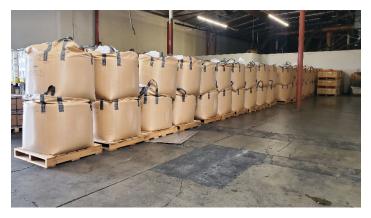

## CARGO TYPES AGGREGATES IN TOTES

Stone Washed Pebbles in 3,000 lb totes transloaded from 20'GP to Flatbeds and Flatbed Conestogas