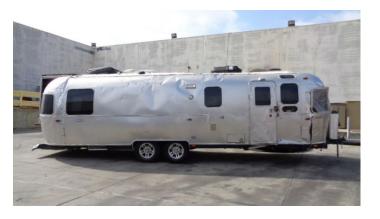

transloaded from 40'HC to Flatbed











## CARGO TYPES CHEMICALS



Chemicals transloaded from 40'HC to 53'DV





## **CARGO TYPES**STEEL BEAMS



Steel Beams transloaded from 40'HC to Flatbed







## CARGO TYPES COMMERCIAL PLATES



Commercial Plates transloaded from 40'FR to Flatbed







## **CARGO TYPES**COILED TUBE REELS



Coiled Tube Reels transloaded from 40'HC to Step Deck and Flatbed Trailers









## CARGO TYPES LUMBER



Lumber transloaded from Flatbed to 40'HC





## **CARGO TYPES**MACHINERY



Machinery transloaded from Flatbed to 20'FR





## CARGO TYPES AUTOS, MOTORCYCLES, BOATS AND TRAILERS/RVs



Auto, Motorcycles, Boas and Trailers/RVs Loading with Cable or Full Wooden Ramps Available















# AIR STREAM TRAILER LOADED TO 40'FR SHIPPED TO PARAGUAY









#### **SHIPIT Logistics**

13500 S. Figueroa St., Los Angeles, CA 90061

Tel: 310-523-2300

#### **Receiving Hours:**

Monday - Friday 8:00am - 4:00pm

**Tel:** +1 310 523 2300 Ext 192 **E-mail:** <u>kasra@shipit.com</u>