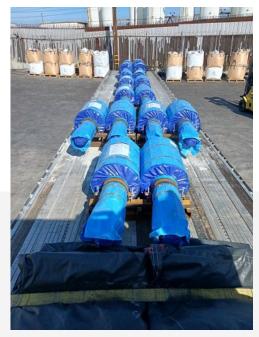

## CARGO TYPES MILL ROLLS

Mill Rolls transloaded from 20'GP Container to Flatbed Each unit was 5,000 – 6,000 lbs