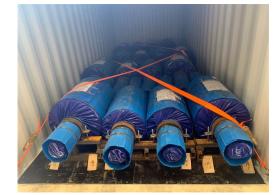

## CARGO TYPES MILL ROLLS

Mill Rolls transloaded from 20'GP Container to Flatbed Each unit was 5,000 – 6,000 lbs