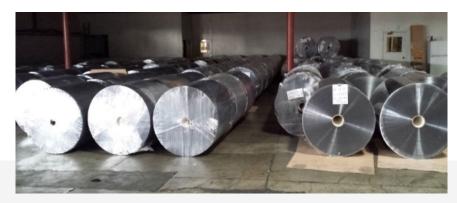

## CARGO TYPES MILL ROLLS

Mill Rolls transloaded from 20'GP Container to Flatbed Each unit was 5,000 – 6,000 lbs