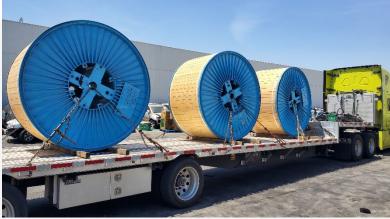

## CARGO TYPES MILL ROLLS

Mill Rolls transloaded from 20'GP Container to Flatbed Each unit was 5,000 – 6,000 lbs