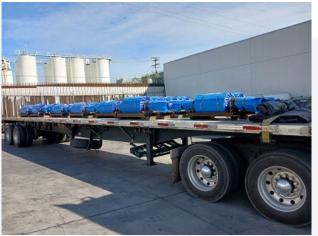

## CARGO TYPES MILL ROLLS

Mill Rolls transloaded from 20'GP Container to Flatbed Each unit was 5,000 – 6,000 lbs