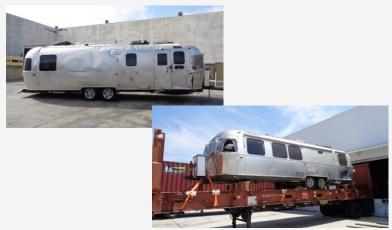

CARGO TYPES**RAILCAR PARTS & EQUIPMENT



Railcar Parts & Equipment transloaded from 40'HC to Flatbed











## CARGO TYPES CHEMICALS



Chemicals transloaded from 40'HC to 53'DV





## **CARGO TYPES**STEEL BEAMS



Steel Beams transloaded from 40'HC to Flatbed







## CARGO TYPES COMMERCIAL PLATES



Commercial Plates transloaded from 40'FR to Flatbed







## **CARGO TYPES**COILED TUBE REELS



Coiled Tube Reels transloaded from 40'HC to Step Deck and Flatbed Trailers









## CARGO TYPES LUMBER



Lumber transloaded from Flatbed to 40'HC





## **CARGO TYPES**MACHINERY



Machinery transloaded from Flatbed to 20'FR





## CARGO TYPES AUTOS, MOTORCYCLES, BOATS AND TRAILERS/RVs



Auto, Motorcycles, Boas and Trailers/RVs Loading with Cable or Full Wooden Ramps Available















# AIR STREAM TRAILER LOADED TO 40'FR SHIPPED TO PARAGUAY









#### **SHIPIT Logistics**

13500 S. Figueroa St., Los Angeles, CA 90061

Tel: 310-523-2300

#### **Receiving Hours:**

Monday - Friday 8:00am - 4:00pm

**Tel:** +1 310 523 2300 Ext 192 **E-mail:** <u>kasra@shipit.com</u>