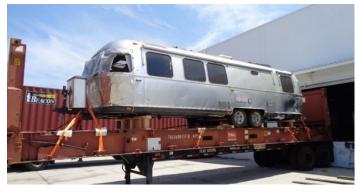

ansloaded from 40'HC to Flatbed











## CARGO TYPES CHEMICALS



Chemicals transloaded from 40'HC to 53'DV





## **CARGO TYPES**STEEL BEAMS



Steel Beams transloaded from 40'HC to Flatbed







## CARGO TYPES COMMERCIAL PLATES



Commercial Plates transloaded from 40'FR to Flatbed







## **CARGO TYPES**COILED TUBE REELS



Coiled Tube Reels transloaded from 40'HC to Step Deck and Flatbed Trailers









## CARGO TYPES LUMBER



Lumber transloaded from Flatbed to 40'HC





## **CARGO TYPES**MACHINERY



Machinery transloaded from Flatbed to 20'FR





## CARGO TYPES AUTOS, MOTORCYCLES, BOATS AND TRAILERS/RVs



Auto, Motorcycles, Boas and Trailers/RVs Loading with Cable or Full Wooden Ramps Available















# AIR STREAM TRAILER LOADED TO 40'FR SHIPPED TO PARAGUAY









#### **SHIPIT Logistics**

13500 S. Figueroa St., Los Angeles, CA 90061

Tel: 310-523-2300

#### **Receiving Hours:**

Monday - Friday 8:00am - 4:00pm

**Tel:** +1 310 523 2300 Ext 192 **E-mail:** <u>kasra@shipit.com</u>