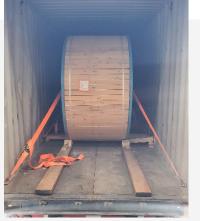

## CARGO TYPES MILL ROLLS

Mill Rolls transloaded from 20'GP Container to Flatbed Each unit was 5,000 – 6,000 lbs